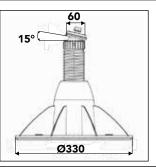

LOAD CAPACITY 1200 ka!

THICKNESS 10 mm

| CODE     | DESCRIPTION                                                               | Ø mm | H mm      | MIN.<br>PACK |
|----------|---------------------------------------------------------------------------|------|-----------|--------------|
| 11105405 | ADJUSTABLE SWIVEL FOOT FOR FLOOR MOUNTING "GENIUS 1200R HIGH ARTICULATED" | 330  | 200 - 300 | 4 PCS        |
|          |                                                                           |      |           |              |