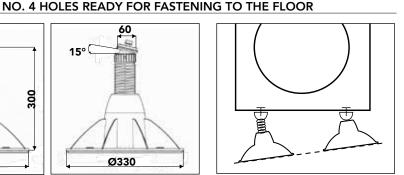

## ADJUSTABLE SWIVEL FOOT FOR FLOOR MOUNTING GENIUS 1200R HIGH ARTICULATED

## **TECHNICAL FEATURES**

- HIGH MECHANICAL STRENGTH
- RUBBER VIBRATION-DAMPING MAT UNDERNEATH 10 mm.
- INTEGRATED SPIRIT-LEVEL
- 4 HOLES PRE-DRILLED FOR SECURING TO BASE
- ADJUSTMENT WITH **NON-SLIP** KNURLING
- RING FOR HEIGHT ADJUSTMENT
- QUICK SECURING PIN Ø 10 OR M10

LOAD CAPACITY 1200 ka!

THICKNESS 10 mm

| CODE     | DESCRIPTION                                                               | Ø mm | H mm      | MIN.<br>PACK |
|----------|---------------------------------------------------------------------------|------|-----------|--------------|
| 11105405 | ADJUSTABLE SWIVEL FOOT FOR FLOOR MOUNTING "GENIUS 1200R HIGH ARTICULATED" | 330  | 200 - 300 | 4 PCS        |
|          |                                                                           |      |           |              |