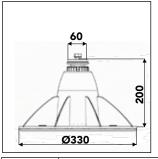

LOAD CAPACITY 1200 ka!

THICKNESS 10 mm

| CODE     | DESCRIPTION                                                               | Ø mm | H mm      | MIN.<br>PACK |
|----------|---------------------------------------------------------------------------|------|-----------|--------------|
| 11105405 | ADJUSTABLE SWIVEL FOOT FOR FLOOR MOUNTING "GENIUS 1200R HIGH ARTICULATED" | 330  | 200 - 300 | 4 PCS        |
|          |                                                                           |      |           |              |