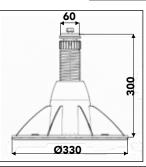

LOAD CAPACITY 1200 ka!

THICKNESS 10 mm

| CODE     | DESCRIPTION                                                               | Ø mm | H mm      | MIN.<br>PACK |
|----------|---------------------------------------------------------------------------|------|-----------|--------------|
| 11105405 | ADJUSTABLE SWIVEL FOOT FOR FLOOR MOUNTING "GENIUS 1200R HIGH ARTICULATED" | 330  | 200 - 300 | 4 PCS        |
|          |                                                                           |      |           |              |