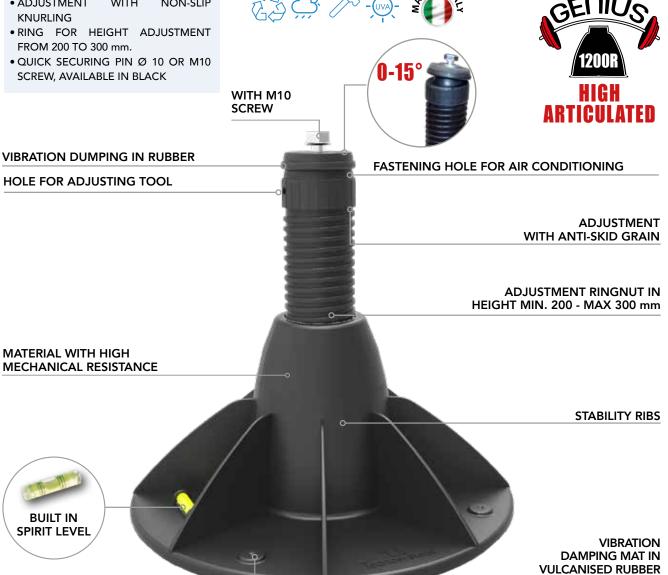

## ADJUSTABLE SWIVEL FOOT FOR FLOOR MOUNTING GENIUS 1200R HIGH ARTICULATED

## **TECHNICAL FEATURES**

- HIGH MECHANICAL STRENGTH
- RUBBER VIBRATION-DAMPING MAT UNDERNEATH 10 mm.
- INTEGRATED SPIRIT-LEVEL
- 4 HOLES PRE-DRILLED FOR SECURING TO BASE
- ADJUSTMENT WITH **NON-SLIP** KNURLING
- RING FOR HEIGHT ADJUSTMENT
- QUICK SECURING PIN Ø 10 OR M10

THE REVOLUTIONARY VIBRATION-DAMPING FLOOR SUPPORT "GENIUS".

THANKS TO ITS MATERIAL OF HIGH MECHANICAL RESISTANCE GLASS AND CARBON REINFORCED ALLOWS LOADING CAPACITY UP TO 1200 KG.

**EQUIPPED** WITH TWO VIBRATION-ABSORBERS AND RACK ADJUSTMENT, IT IS RECOMMENDED FOR INSTALLATIONS OF AIR CONDITIONERS VRF-VRV-AND SMALL REFRIGERATION UNITS.

LOAD CAPACITY 1200 ka!

THICKNESS 10 mm

| CODE     | DESCRIPTION                                                               | Ø mm | H mm      | MIN.<br>PACK |
|----------|---------------------------------------------------------------------------|------|-----------|--------------|
| 11105405 | ADJUSTABLE SWIVEL FOOT FOR FLOOR MOUNTING "GENIUS 1200R HIGH ARTICULATED" | 330  | 200 - 300 | 4 PCS        |
|          |                                                                           |      |           |              |