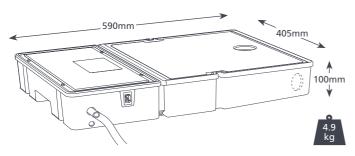

## **SUITABILITY**

- Refrigeration units; cold store cabinets
- ✓ Perfect for... Multiple refrigeration units

| ERRP SPECIFICATIONS |                        |  |  |  |
|---------------------|------------------------|--|--|--|
| Max. flow           | 225L/h @ 0 head        |  |  |  |
| Max. rec. head      | 35m                    |  |  |  |
| Tank capacity       | 11L                    |  |  |  |
| Sound level@1m      | 60dB(A)                |  |  |  |
| Power supply        | 230 VAC, 0.2A, 50/60Hz |  |  |  |
| Rated               | Non continuous         |  |  |  |
| Class               | I appliance            |  |  |  |
| Max. unit output    | n/a                    |  |  |  |
| Max. water temp     | 40°C / 104°F           |  |  |  |
| Inlet/outlet        | 50mm in, 10mm out      |  |  |  |
| IP Protection       | IP24                   |  |  |  |
| Safety switch       | 3.0A Normally closed   |  |  |  |
| Thermal protection  | ✓                      |  |  |  |
| Fully potted        | n/a                    |  |  |  |
| Self priming        | n/a                    |  |  |  |