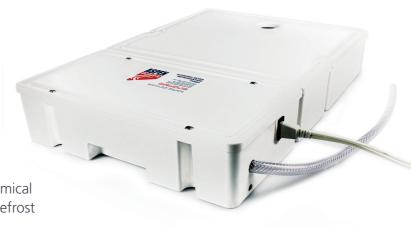

## **CONDENSATE REMOVAL PUMP**

Made of robust plastic, the lightweight ERRP (Economical Retail Refrigeration Pump) effectively pumps away defrost water and filters debris.

225L/h max. flow

35m max. rec. head (flow rate 10L/h)

## **KEY FEATURES**

- Top & side inlet options
- Easy to clean & carry
- Filter to catch debris
- Plug & play