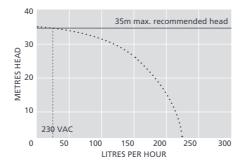

## **CONDENSATE REMOVAL PUMP**

Made of robust plastic, the lightweight ERRP (Economical Retail Refrigeration Pump) effectively pumps away defrost water and filters debris.

225L/h max. flow

35m max. rec. head (flow rate 10L/h)

## **SUITABILITY**

- Refrigeration units; cold store cabinets
- ✓ Perfect for... Multiple refrigeration units

| ERRP SPECIFICATIONS |                        |  |  |  |
|---------------------|------------------------|--|--|--|
| Max. flow           | 225L/h @ 0 head        |  |  |  |
| Max. rec. head      | 35m                    |  |  |  |
| Tank capacity       | 11L                    |  |  |  |
| Sound level@1m      | 60dB(A)                |  |  |  |
| Power supply        | 230 VAC, 0.2A, 50/60Hz |  |  |  |
| Rated               | Non continuous         |  |  |  |
| Class               | I appliance            |  |  |  |
| Max. unit output    | n/a                    |  |  |  |
| Max. water temp     | 40°C / 104°F           |  |  |  |
| Inlet/outlet        | 50mm in, 10mm out      |  |  |  |
| IP Protection       | IP24                   |  |  |  |
| Safety switch       | 3.0A Normally closed   |  |  |  |
| Thermal protection  | ✓                      |  |  |  |
| Fully potted        | n/a                    |  |  |  |
| Self priming        | n/a                    |  |  |  |