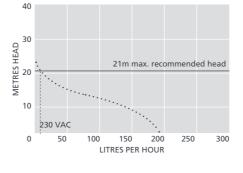

EN

190L/h max. flow

21m max. rec. head (flow rate 10L/h)

## SUITABILITY

• Refrigeration units; cold store cabinets

| LOW PROFILE ERRP SPECIFICATIONS |                        |  |
|---------------------------------|------------------------|--|
| Max. flow                       | 190L/h @ 0 head        |  |
| Max. rec. head                  | 21m                    |  |
| Tank capacity                   | 3.5L                   |  |
| Sound level@1m                  | 60dB(A)                |  |
| Power supply                    | 230 VAC, 0.2A, 50/60Hz |  |
| Rated                           | Non continuous         |  |
| Class                           | l appliance            |  |
| Max. unit output                | n/a                    |  |
| Max. water temp                 | 40°C / 104°F           |  |
| Inlet/outlet                    | 50mm in, 10mm out      |  |
| IP Protection                   | IP24                   |  |
| Safety switch                   | 3.0A Normally closed   |  |
| Thermal protection              | 1                      |  |
| Fully potted                    | n/a                    |  |
| Self priming                    | n/a                    |  |