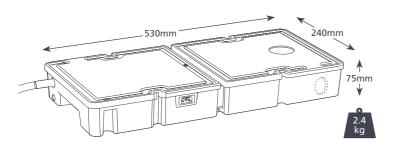

# **KEY FEATURES**

- Lightweight & slim
- Easy to clean and carry
- Filter to catch debris
- Plug & play

## SUITABILITY

• Refrigeration units; cold store cabinets

| LOW PROFILE ERRP SPECIFICATIONS |                        |  |
|---------------------------------|------------------------|--|
| Max. flow                       | 190L/h @ 0 head        |  |
| Max. rec. head                  | 21m                    |  |
| Tank capacity                   | 3.5L                   |  |
| Sound level@1m                  | 60dB(A)                |  |
| Power supply                    | 230 VAC, 0.2A, 50/60Hz |  |
| Rated                           | Non continuous         |  |
| Class                           | l appliance            |  |
| Max. unit output                | n/a                    |  |
| Max. water temp                 | 40°C / 104°F           |  |
| Inlet/outlet                    | 50mm in, 10mm out      |  |
| IP Protection                   | IP24                   |  |
| Safety switch                   | 3.0A Normally closed   |  |
| Thermal protection              | 1                      |  |
| Fully potted                    | n/a                    |  |
| Self priming                    | n/a                    |  |