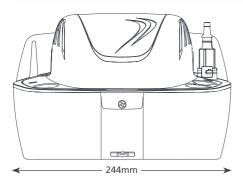

| HI-CAPACITY SPECIFICATIONS |                        |  |  |  |
|----------------------------|------------------------|--|--|--|
| Max. flow                  | 288L/h @ 0 head        |  |  |  |
| Max. rec. head             | 5m                     |  |  |  |
| Tank capacity              | 2L                     |  |  |  |
| Sound level@1m             | 60dB(A)                |  |  |  |
| Power supply               | 230 VAC, 0.6A, 50Hz    |  |  |  |
| Rated                      | Non continuous         |  |  |  |
| Class                      | I appliance            |  |  |  |
| Max. unit output           | 200kW / 682,000 Btu/h  |  |  |  |
| Max. water temp            | 60°C / 140°F           |  |  |  |
| Inlet/outlet               | x3 25mm in, 6-10mm out |  |  |  |
| IP Protection              | IP20                   |  |  |  |
| Safety switch              | 3.0A Normally closed   |  |  |  |
| Thermal protection         | ✓                      |  |  |  |
| Fully potted               | n/a                    |  |  |  |
|                            |                        |  |  |  |