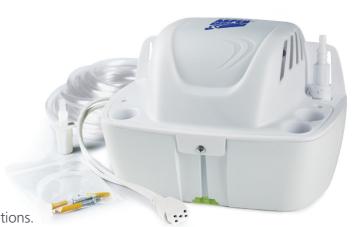

## **CONDENSATE REMOVAL PUMP**

This high efficiency boiler pump offers unsurpassed performance and is ideal for commercial boiler applications.

288L/h max. flow

5m max. rec. head (flow rate 10L/h)

## **KEY FEATURES**

- Easy access tank
- Twist & click non return outlet barb
- Built-in spirit level
- Plug & play

Hi-Capacity boiler pump • 2m Plug & play power cable • 6m discharge tube (10mm ID) • Pipe adaptor • Fixing kit • Install manual

| SUGGESTED                                                             | XTRA ACCESSORIES |  |  |
|-----------------------------------------------------------------------|------------------|--|--|
| Description                                                           | Part No.         |  |  |
| Tube To Soil Stack<br>Adaptor                                         | FP2038           |  |  |
| 1 Amp Fuse                                                            | FP2620           |  |  |
| Vinyl Tube Braided<br>1/4" (6mm)                                      | AX5100           |  |  |
| Vinyl Tube Braided<br>3/8" (10mm)                                     | AX5101           |  |  |
| Acid Neutraliser                                                      | FP1021           |  |  |
| For more installation accessories take a look at our Aspen Xtra range |                  |  |  |
|                                                                       |                  |  |  |