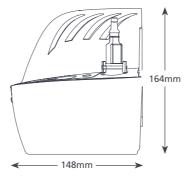

| HI-CAPACITY SPECIFICATIONS |                        |  |  |  |
|----------------------------|------------------------|--|--|--|
| Max. flow                  | 288L/h @ 0 head        |  |  |  |
| Max. rec. head             | 5m                     |  |  |  |
| Tank capacity              | 2L                     |  |  |  |
| Sound level@1m             | 60dB(A)                |  |  |  |
| Power supply               | 230 VAC, 0.6A, 50Hz    |  |  |  |
| Rated                      | Non continuous         |  |  |  |
| Class                      | I appliance            |  |  |  |
| Max. unit output           | 200kW / 682,000 Btu/h  |  |  |  |
| Max. water temp            | 60°C / 140°F           |  |  |  |
| Inlet/outlet               | x3 25mm in, 6-10mm out |  |  |  |
| IP Protection              | IP20                   |  |  |  |
| Safety switch              | 3.0A Normally closed   |  |  |  |
| Thermal protection         | ✓                      |  |  |  |
| Fully potted               | n/a                    |  |  |  |
|                            |                        |  |  |  |