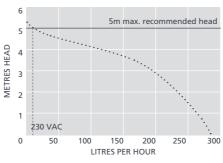

## **CONDENSATE REMOVAL PUMP**

This high efficiency boiler pump offers unsurpassed performance and is ideal for commercial boiler applications.

288L/h max. flow

5m max. rec. head (flow rate 10L/h)

| HI-CAPACITY SPECIFICATIONS |                        |  |  |  |
|----------------------------|------------------------|--|--|--|
| Max. flow                  | 288L/h @ 0 head        |  |  |  |
| Max. rec. head             | 5m                     |  |  |  |
| Tank capacity              | 2L                     |  |  |  |
| Sound level@1m             | 60dB(A)                |  |  |  |
| Power supply               | 230 VAC, 0.6A, 50Hz    |  |  |  |
| Rated                      | Non continuous         |  |  |  |
| Class                      | I appliance            |  |  |  |
| Max. unit output           | 200kW / 682,000 Btu/h  |  |  |  |
| Max. water temp            | 60°C / 140°F           |  |  |  |
| Inlet/outlet               | x3 25mm in, 6-10mm out |  |  |  |
| IP Protection              | IP20                   |  |  |  |
| Safety switch              | 3.0A Normally closed   |  |  |  |
| Thermal protection         | ✓                      |  |  |  |
| Fully potted               | n/a                    |  |  |  |
|                            |                        |  |  |  |